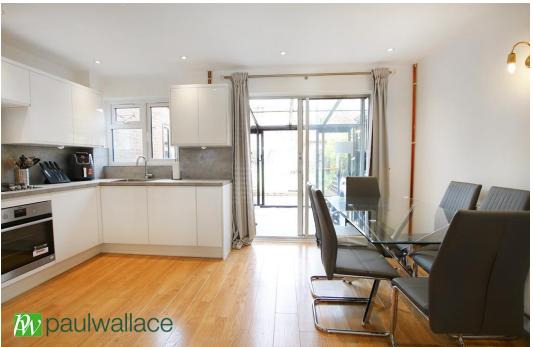

## Faverolle Green, West Cheshunt, EN8 0UJ

\*\* SITUATED CLOSE TO THE BROOKFIELD SHOPPING CENTRE \*\* THREE bedroom SEMI-DETACHED house with KITCHEN/ DINER, lounge, GROUND FLOOR CLOAKROOM, bathroom/W.C, gas heating, GARAGE & DRIVEWAY, vendor suited.

## Key features

- •Three Bedrooms
- Lounge
- •Bathroom/ W.C
- Front & Rear Gardens
- **Property Information**

Tenure Freehold

Council Tax

**EPC** Rating

Local Authority Broxbourne Borough Council

- Semi-Detached
- Kitchen/ Diner
- •Close to Brookfield Shopping Centre
- Garage at Side