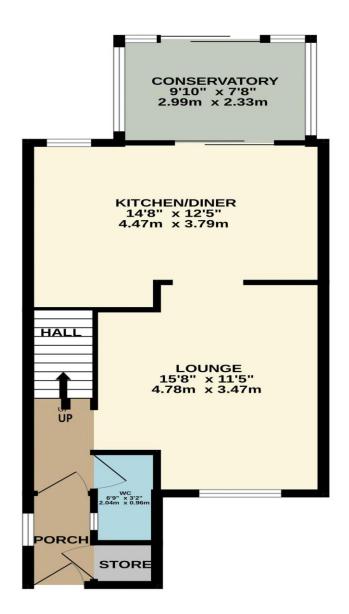

## Faverolle Green, West Cheshunt, EN8 0UJ

\*\* SITUATED CLOSE TO THE BROOKFIELD SHOPPING CENTRE \*\* THREE bedroom SEMI-DETACHED house with KITCHEN/ DINER, lounge, GROUND FLOOR CLOAKROOM, bathroom/W.C, gas heating, GARAGE & DRIVEWAY, vendor suited.

## Key features

- •Three Bedrooms
- Lounge
- •Bathroom/ W.C
- Front & Rear Gardens
- **Property Information**

Tenure Freehold

Council Tax

**EPC** Rating

Local Authority Broxbourne Borough Council

- Semi-Detached
- Kitchen/ Diner
- •Close to Brookfield Shopping Centre
- Garage at Side