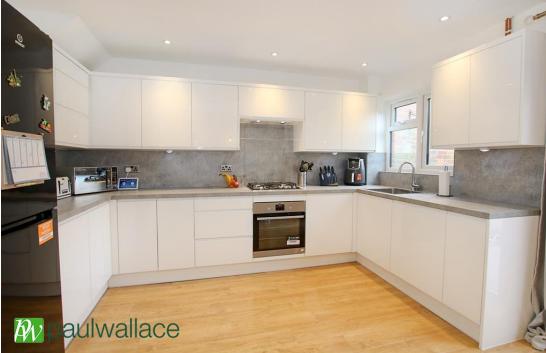

## Faverolle Green, West Cheshunt, EN8 0UJ

\*\* SITUATED CLOSE TO THE BROOKFIELD SHOPPING CENTRE \*\* THREE bedroom SEMI-DETACHED house with KITCHEN/ DINER, lounge, GROUND FLOOR CLOAKROOM, bathroom/W.C, gas heating, GARAGE & DRIVEWAY, vendor suited.

## Key features

- •Three Bedrooms
- Lounge
- •Bathroom/ W.C
- Front & Rear Gardens
- **Property Information**

Tenure Freehold

Council Tax

**EPC** Rating

Local Authority Broxbourne Borough Council

- Semi-Detached
- Kitchen/ Diner
- •Close to Brookfield Shopping Centre
- Garage at Side