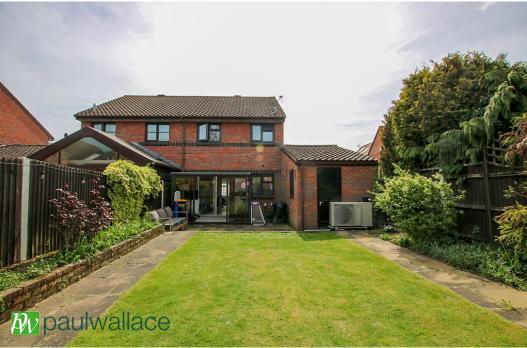

## Faverolle Green, West Cheshunt, EN8 0UJ

\*\* SITUATED CLOSE TO THE BROOKFIELD SHOPPING CENTRE \*\* THREE bedroom SEMI-DETACHED house with KITCHEN/ DINER, lounge, GROUND FLOOR CLOAKROOM, bathroom/W.C, gas heating, GARAGE & DRIVEWAY, vendor suited.

## Key features

- •Three Bedrooms
- Lounge
- •Bathroom/ W.C
- Front & Rear Gardens
- **Property Information**

Tenure Freehold

Council Tax

**EPC** Rating

Local Authority Broxbourne Borough Council

- Semi-Detached
- Kitchen/ Diner
- •Close to Brookfield Shopping Centre
- Garage at Side