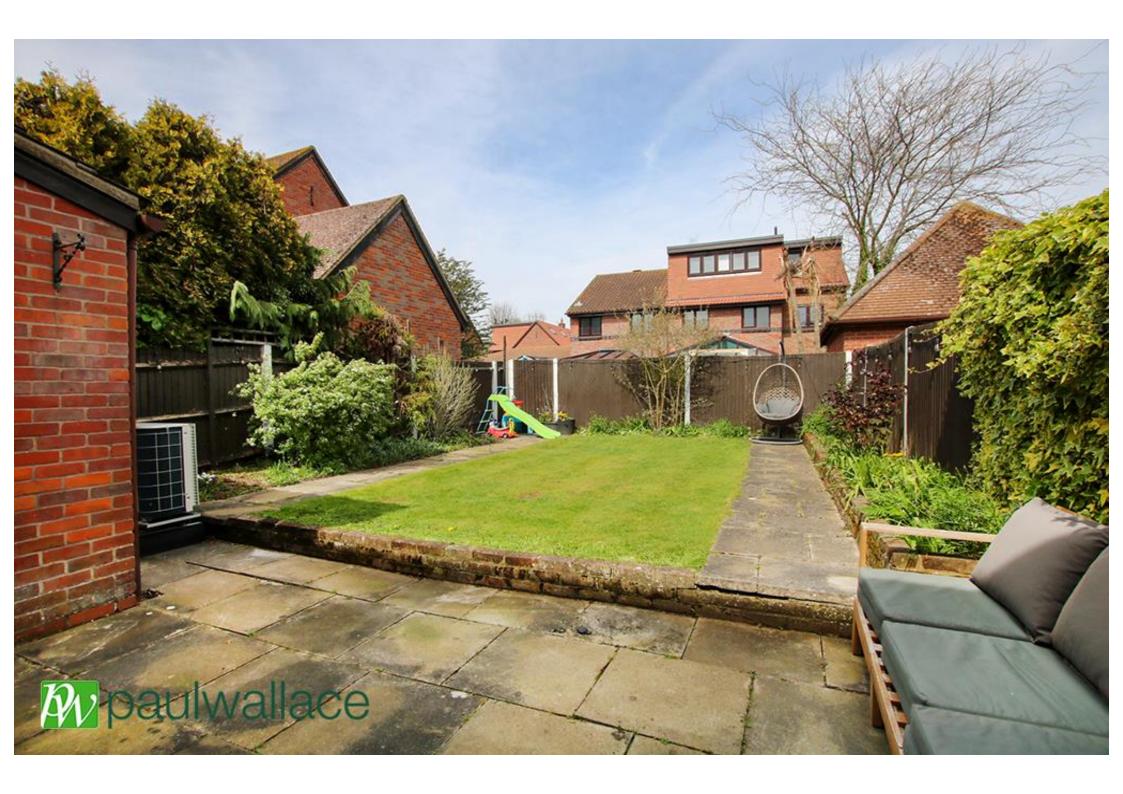

## Faverolle Green, West Cheshunt, EN8 0UJ

\*\* SITUATED CLOSE TO THE BROOKFIELD SHOPPING CENTRE \*\* THREE bedroom SEMI-DETACHED house with KITCHEN/ DINER, lounge, GROUND FLOOR CLOAKROOM, bathroom/W.C, gas heating, GARAGE & DRIVEWAY, vendor suited.

## Key features

- •Three Bedrooms
- Lounge
- •Bathroom/ W.C
- Front & Rear Gardens
- **Property Information**

Tenure Freehold

Council Tax

**EPC** Rating

Local Authority Broxbourne Borough Council

- Semi-Detached
- Kitchen/ Diner
- •Close to Brookfield Shopping Centre
- Garage at Side