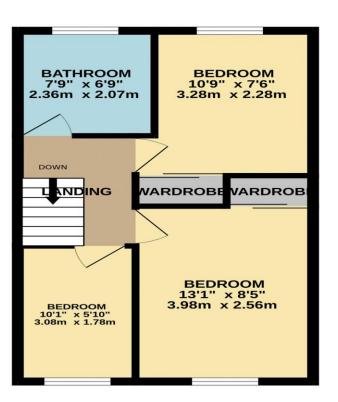

## Faverolle Green, West Cheshunt, EN8 0UJ

\*\* SITUATED CLOSE TO THE BROOKFIELD SHOPPING CENTRE \*\* THREE bedroom SEMI-DETACHED house with KITCHEN/ DINER, lounge, GROUND FLOOR CLOAKROOM, bathroom/W.C, gas heating, GARAGE & DRIVEWAY, vendor suited.

## Key features

- •Three Bedrooms
- Lounge
- •Bathroom/ W.C
- Front & Rear Gardens
- **Property Information**

Tenure Freehold

Council Tax

**EPC** Rating

Local Authority Broxbourne Borough Council

- Semi-Detached
- Kitchen/ Diner
- •Close to Brookfield Shopping Centre
- Garage at Side