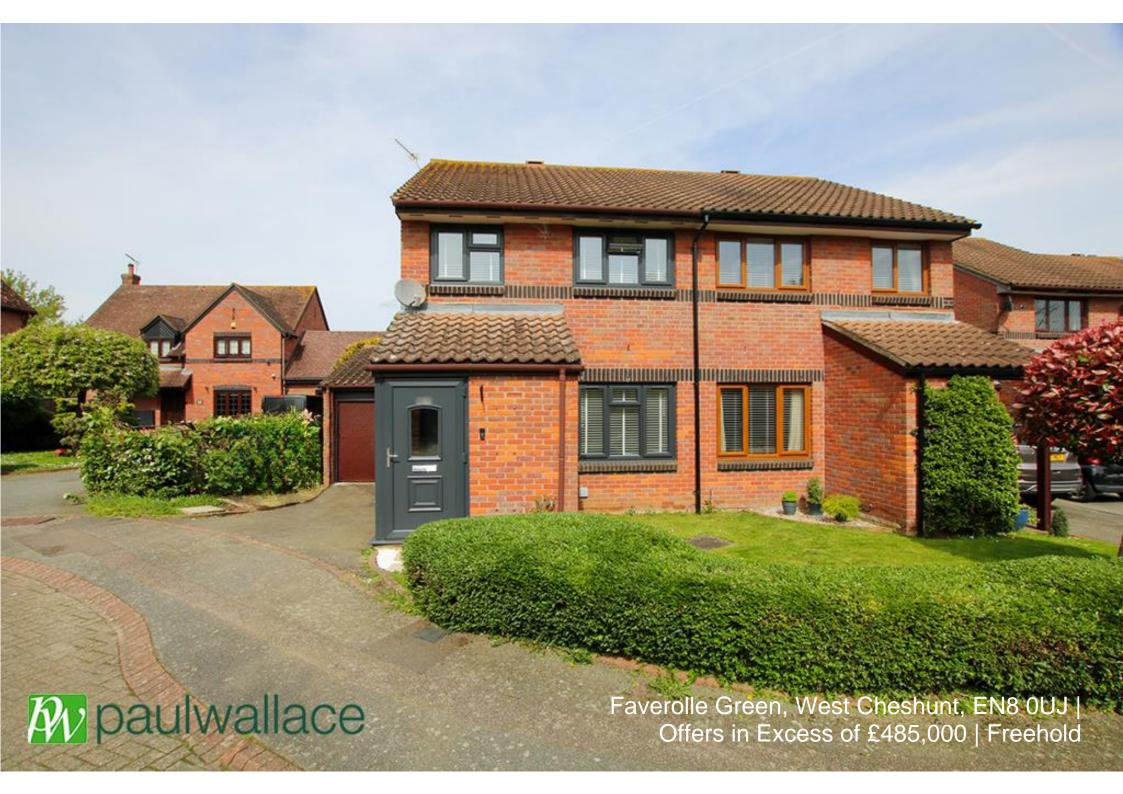

## Faverolle Green, West Cheshunt, EN8 0UJ

\*\* SITUATED CLOSE TO THE BROOKFIELD SHOPPING CENTRE \*\* THREE bedroom SEMI-DETACHED house with KITCHEN/ DINER, lounge, GROUND FLOOR CLOAKROOM, bathroom/W.C, gas heating, GARAGE & DRIVEWAY, vendor suited.

## Key features

- •Three Bedrooms
- Lounge
- •Bathroom/ W.C
- Front & Rear Gardens
- **Property Information**

Tenure Freehold

Council Tax

**EPC** Rating

Local Authority Broxbourne Borough Council

- Semi-Detached
- Kitchen/ Diner
- •Close to Brookfield Shopping Centre
- Garage at Side